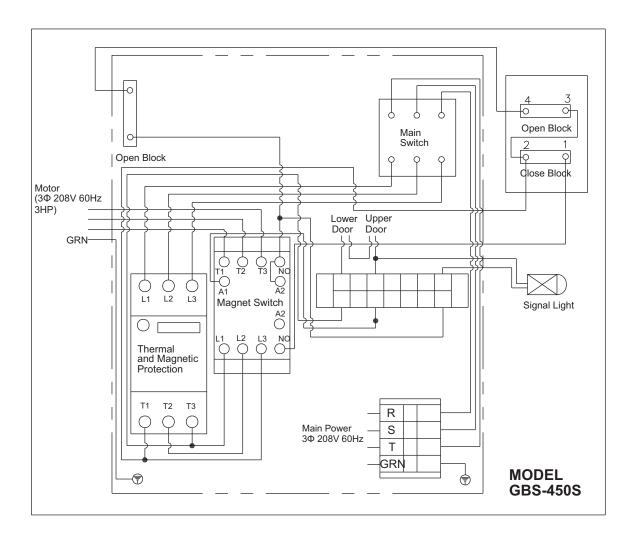

Assy | 301901   | 1   |
| 2    | Table Lock Lever      | 301902   | 1   |
| 3    | Front Table Support   | 301903   | 1   |
| 4    | Rear Table Support    | 301904   | 1   |
| 5    | Lever Adjusting Lock  | 301905   | 2   |
| 6    | Table Track           | 301906   | 1   |
| 7    | Table Track Support   | 301907   | 2   |
| 8    | Stop Bracket Assy     | 301908   | 2   |
| 9    | Rubber Stopper        | 301909   | 2   |
| 10   | Angle Support Assy    | 301910   | 1   |
| 11   | Table Wheel Axel      | 301911   | 2   |
| 12   | Table Holding Pin     | 301912   | 3   |
| 13   | Table Stop Handle     | 301913   | 1   |
| 14   | Table Rolling Wheel   | 301914   | 4   |
| 15   | Table Button          | 301915   | 6   |
| 16   | Roller Table Assy     | 301916   | 1   |

## **ELECTRIC CURCUIT**



#### LIMITED WARRANTY

#### **WARRANTY CLAIM:**

German Knife / Radiance warrants that the equipment, as supplied from the factory to the end-user, is free from defects in materials and workmanship. Should any part be found defective resulting from normal use within the defined warranty period, German Knife / Radiance will gladly dispatch an authorized service agency to repair and/or replace necessary parts under the following conditions.

Repairs under this warranty are to be performed by a German Knife / Radiance authorized service agency only. German Knife / Radiance will not be responsible for service parts and labor charges performed by non-authorized service companies. All claims should include the model number, serial number, proof of purchase, date of installation, and all pertin