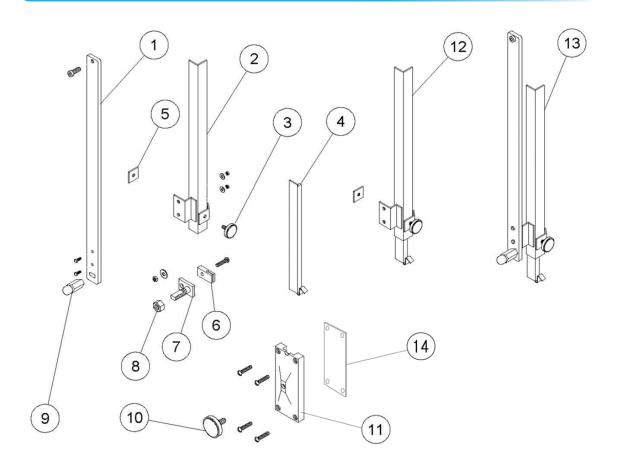

# SAW GUIDE PARTS

| ITEM | DESCRIPTION                        | PART NO. | USE |
|------|------------------------------------|----------|-----|
| 1    | Blade Support Adj. Bar             | 301401   | 1   |
| 2    | Blade Guard Assy. Rh               | 301402   | 1   |
| 3    | Knob                               | 301403   | 1   |
| 4    | Blade Guard Extension Rh           | 301404   | 1   |
| 5    | Extension Stop                     | 301405   | 1   |
| 6    | Blade Guide                        | 301406   | 1   |
| 7    | Holder                             | 000152   | 1   |
| 8    | Lock Nut                           | 301408   | 1   |
| 9    | Hand Grip Hex Nut                  | 000154   | 1   |
| 10   | Knob                               | 301410   | 1   |
| 11   | Blade Support Bar Guide            | 000157   | 1   |
| 12   | Blade Guard Assy. W/Ext-Rh         | 301412   | 1   |
| 13   | Blade Guard Assy. W/Ext & Adj. Bar | 301413   | 1   |
| 14   | Blade Support Bar Guide Spacer     | 301414   | 1   |