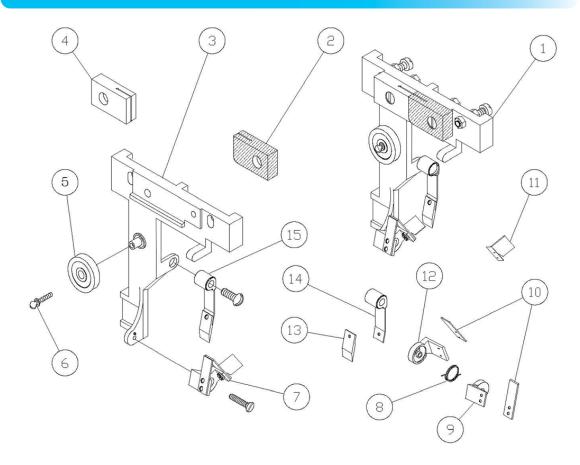

## FRONT SCRAPER PARTS

| ITEM | DESCRIPTION               | PART NO. | USE |
|------|---------------------------|----------|-----|
| 1    | Front Scraper Assy        | 301601   | 1   |
| 2    | Fiber Blade Block         | 301602   | 1   |
| 3    | Scraper & Roller Mount    | 000170   | 1   |
| 4    | Lower Blade Guide         | 301604   | 1   |
| 5    | Back-Up Bearing           | 301605   | 1   |
| 6    | Bolt                      | 301606   | 1   |
| 7    | Blade Scraper Assy        | 301607   | 1   |
| 8    | Spring                    | 301608   | 1   |
| 9    | Lh Scraper Holder         | 000176   | 1   |
| 10   | Scraper - Stainless Steel | 301610   | 2   |
| 11   | Deflector                 | 301611   | 1   |
| 12   | Rh Scraper Holder         | 000179   | 1   |
| 13   | Fiber Wheel Scraper       | 301613   | 1   |
| 14   | Scraper Spring            | 000132   | 1   |
| 15   | Wheel Scraper Assy        | 301227   | 1   |

# REAR SCRAPER PARTS

| ITEM | DESCRIPTION          | PART NO. | USE |
|------|----------------------|----------|-----|
| 1    | Scraper Mount & Lock | 300405   | 1   |
| 2    | Lock Pin             | 301702   | 1   |
| 3    | Rh Scraper Holder    | 000179   | 1   |
| 4    | Spring               | 301608   | 1   |
| 5    | Lh Scraper Holder    | 000176   | 1   |
| 6    | Bolt & Nut           | 301706   | 1   |
| 7    | Fiber Scraper        | 301707   | 2   |
| 8    | Holding Stud         | 301708   | 1   |
| 9    | Blade Scraper Assy   | 301607   | 1   |
| 10   | Scraper Assy         | 301710   | 1   |