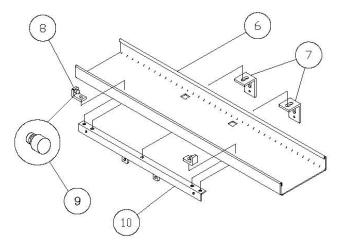

# TABLE PARTS

| ITEM | DESCRIPTION           | PART NO. | USE |
|------|-----------------------|----------|-----|
| 1    | Stationary Table Assy | 301901   | 1   |
| 2    | Table Lock Lever      | 301902   | 1   |
| 3    | Front Table Support   | 301903   | 1   |
| 4    | Rear Table Support    | 301904   | 1   |
| 5    | Lever Adjusting Lock  | 301905   | 2   |
| 6    | Table Track           | 301906   | 1   |
| 7    | Table Track Support   | 301907   | 2   |
| 8    | Stop Bracket Assy     | 301908   | 2   |
| 9    | Rubber Stopper        | 301909   | 2   |
| 10   | Angle Support Assy    | 301910   | 1   |
| 11   | Table Wheel Axel      | 301911   | 2   |
| 12   | Table Holding Pin     | 301912   | 3   |
| 13   | Table Stop Handle     | 301913   | 1   |
| 14   | Table Rolling Wheel   | 301914   | 4   |
| 15   | Table Button          | 301915   | 6   |
| 16   | Roller Table Assy     | 301916   | 1   |