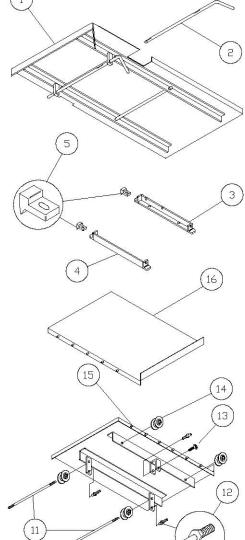

# TABLE PARTS

| ITEM | DESCRIPTION           | PART NO. | USE |
|------|-----------------------|----------|-----|
| 1    | Stationary Table Assy | 301901   | 1   |
| 2    | Table Lock Lever      | 301902   | 1   |
| 3    | Front Table Support   | 301903   | 1   |
| 4    | Rear Table Support    | 301904   | 1   |
| 5    | Lever Adjusting Lock  | 301905   | 2   |
| 6    | Table Track           | 301906   | 1   |
| 7    | Table Track Support   | 301907   | 2   |
| 8    | Stop Bracket Assy     | 301908   | 2   |
| 9    | Rubber Stopper        | 301909   | 2   |
| 10   | Angle Support Assy    | 301910   | 1   |
| 11   | Table Wheel Axel      | 301911   | 2   |
| 12   | Table Holding Pin     | 301912   | 3   |
| 13   | Table Stop Handle     | 301913   | 1   |
| 14   | Table Rolling Wheel   | 301914   | 4   |
| 15   | Table Button          | 301915   | 6   |
| 16   | Roller Table Assy     | 301916   | 1   |