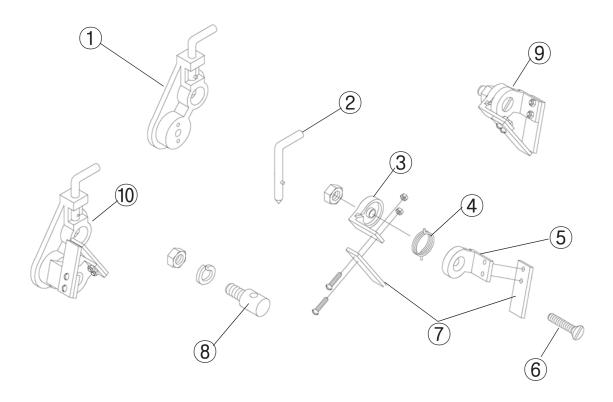

# FRAME PARTS

| ITEM | DESCRIPTION              | PART NO. | USE | ITEM | DESCRIPTION          | PART NO. | USE |
|------|--------------------------|----------|-----|------|----------------------|----------|-----|
| 1    | Upper micro switch cover | 301101   | 1   | 9    | Scrap Box            | 301109   | 1   |
| 2    | Micro switch             | 301102   | 2   | 10   | Motor Access Panel   | 301110   | 2   |
| 3    | Upper door               | 301103   | 1   | 11   | Leg Assy             | 301111   | 4   |
| 4    | Hinge Pin                | 301104   | 6   | 12   | Brace Adjust Bracket | 000219   | 2   |
| 5    | Hinge                    | 301105   | 6   | 13   | Brace                | 301113   | 2   |
| 6    | Door Latch               | 301106   | 2   | 14   | Middle Door          | 301114   | 1   |
| 7    | Door Handle              | 301107   | 2   | 15   | Rear Cover           | 301115   | 1   |
| 8    | Lower Door               | 301108   | 1   |      |                      |          | 1   |