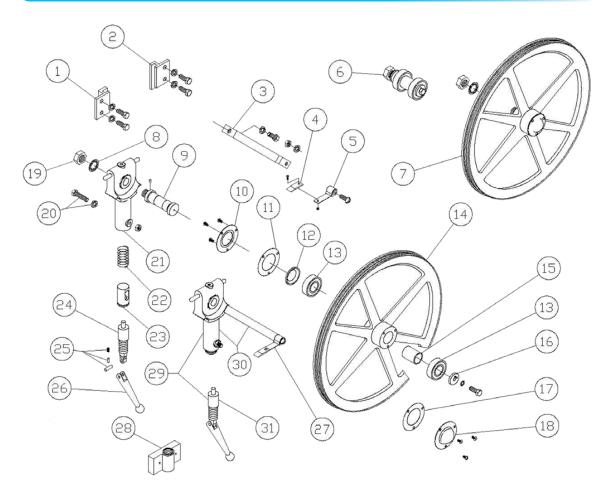

## UPPER SAW WHEEL PARTS

| ITEM | DESCRIPTION                  | PART NO. | USE | ITEM | DESCRIPTION           | PART NO. | USE |
|------|------------------------------|----------|-----|------|-----------------------|----------|-----|
| 1    | Guide Block LH               | 000101   | 1   | 17   | Gasket                | 301217   | 2   |
| 2    | Guide Block RH               | 000102   | 1   | 18   | Hub Cap               | 301218   | 1   |
| 3    | Scraper Arm                  | 301203   | 1   | 19   | Upper Shaft Nut       | 301219   | 1   |
| 4    | Fiber Scraper                | 301204   | 1   | 20   | Adjusting Screw & Nut | 301220   | 1   |
| 5    | Scraper Spring               | 000132   | 1   | 21   | Upper Hanger          | 000121   | 1   |
| 6    | Upper Shaft & Bearing Assy   | 301206   | 1   | 22   | Tension Spring        | 301222   | 1   |
| 7    | 16" Upper Wheel & Shaft Assy | 301207   | 1   | 23   | Indicator             | 301223   | 1   |
| 8    | Washer                       | 301208   | 1   | 24   | Adjusting Screw       | 301224   | 1   |
| 9    | Upper Shaft W/Nut & Washer   | 301209   | 1   | 25   | Pins & Spring Assy    | 301225   | 1   |
| 10   | Bearing Retainer             | 301210   | 1   | 26   | Tension Handle        | 000126   | 1   |
| 11   | Gasket                       | 301211   | 2   | 27   | Wheel Scraper Assy    | 301227   | 1   |
| 12   | Rubber Seal                  | 301212   | 1   | 28   | Gauge Block           | 000128   | 1   |
| 13   | Bearing                      | 301213   | 2   | 29   | Blade Tension Assy    | 301229   | 1   |
| 14   | 16" Upper Wheel              | 000114   | 1   | 30   | Hanger & Arm Assy     | 301230   | 1   |
| 15   | Bearing Spacer               | 301215   | 1   | 31   | Tension Handle Assy   | 301231   | 1   |
| 16   | Retainer & Screw Assy        | 301216   | 1   |      |                       | -        |     |

## **LOWER SAW WHEEL PARTS**

| ITEM | DESCRIPTION                       | PART NO. | USE |
|------|-----------------------------------|----------|-----|
| 1    | Snap Ring                         | 301301   | 2   |
| 2    | Bearing                           | 301213   | 2   |
| 3    | Lower Wheel Shaft & Washer, Nut   | 301303   | 1   |
| 4    | Snap Ring                         | 301304   | 2   |
| 5    | Nut & Washer                      | 301305   | 1   |
| 6    | Bearing Case                      | 000138   | 1   |
| 7    | Rubber Seal                       | 301307   | 1   |
| 8    | Special Washer                    | 301308   | 1   |
| 9    | Key                               | 301309   | 1   |
| 10   | Lower Shaft and Bearing Assy      | 301310   |     |
| 11   | Lower Bearing Case and Shaft Assy | 301311   |     |
| 12   | Stud                              | 301312   | 3   |
| 13   | Bearing Case Support              | 301313   | 1   |
| 14   | 16" Lower Wheel                   | 000145   | 1   |
| 15   | Gasket                            | 301211   | 1   |
| 16   | Hub Cap                           | 301218   | 1   |