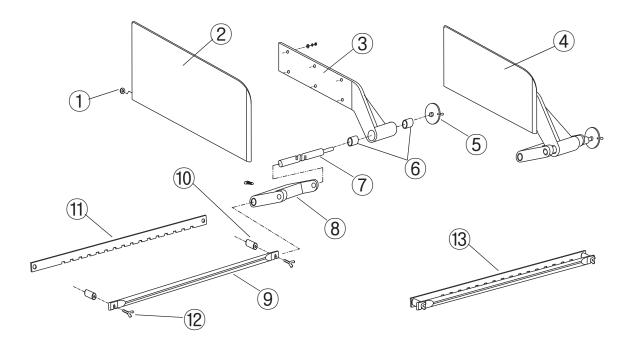

# SAW GUIDE PARTS

| ITEM | DESCRIPTION                        | PART NO. | USE |
|------|------------------------------------|----------|-----|
| 1    | Blade Support Adj. Bar             | 301401   | 1   |
| 2    | Blade Guard Assy. Rh               | 301402   | 1   |
| 3    | Knob                               | 301403   | 1   |
| 4    | Blade Guard Extension Rh           | 301404   | 1   |
| 5    | Extension Stop                     | 301405   | 1   |
| 6    | Blade Guide                        | 301406   | 1   |
| 7    | Holder                             | 000152   | 1   |
| 8    | Lock Nut                           | 301408   | 1   |
| 9    | Hand Grip Hex Nut                  | 000154   | 1   |
| 10   | Knob                               | 301410   | 1   |
| 11   | Blade Support Bar Guide            | 000157   | 1   |
| 12   | Blade Guard Assy. W/Ext-Rh         | 301412   | 1   |
| 13   | Blade Guard Assy. W/Ext & Adj. Bar | 301413   | 1   |
| 14   | Blade Support Bar Guide Spacer     | 301414   | 1   |