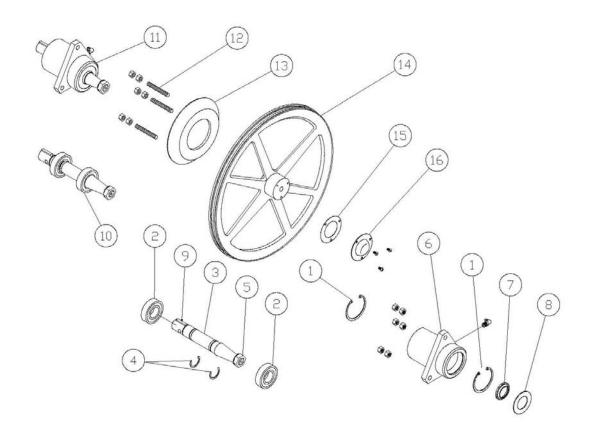

## UPPER SAW WHEEL PARTS

| ITEM | DESCRIPTION                  | PART NO. | USE | ITEM | DESCRIPTION           | PART NO. | USE |
|------|------------------------------|----------|-----|------|-----------------------|----------|-----|
| 1    | Guide Block LH               | 000101   | 1   | 17   | Gasket                | 301217   | 2   |
| 2    | Guide Block RH               | 000102   | 1   | 18   | Hub Cap               | 301218   | 1   |
| 3    | Scraper Arm                  | 301203   | 1   | 19   | Upper Shaft Nut       | 301219   | 1   |
| 4    | Fiber Scraper                | 301204   | 1   | 20   | Adjusting Screw & Nut | 301220   | 1   |
| 5    | Scraper Spring               | 000132   | 1   | 21   | Upper Hanger          | 000121   | 1   |
| 6    | Upper Shaft & Bearing Assy   | 301206   | 1   | 22   | Tension Spring        | 301222   | 1   |
| 7    | 16" Upper Wheel & Shaft Assy | 301207   | 1   | 23   | Indicator             | 301223   | 1   |
| 8    | Washer                       | 301208   | 1   | 24   | Adjusting Screw       | 301224   | 1   |
| 9    | Upper Shaft W/Nut & Washer   | 301209   | 1   | 25   | Pins & Spring Assy    | 301225   | 1   |
| 10   | Bearing Retainer             | 301210   | 1   | 26   | Tension Handle        | 000126   | 1   |
| 11   | Gasket                       | 301211   | 2   | 27   | Wheel Scraper Assy    | 301227   | 1   |
| 12   | Rubber Seal                  | 301212   | 1   | 28   | Gauge Block           | 000128   | 1   |
| 13   | Bearing                      | 301213   | 2   | 29   | Blade Tension Assy    | 301229   | 1   |
| 14   | 16" Upper Wheel              | 000114   | 1   | 30   | Hanger & Arm Assy     | 301230   | 1   |
| 15   | Bearing Spacer               | 301215   | 1   | 31   | Tension Handle Assy   | 301231   | 1   |
| 16   | Retainer & Screw Assy        | 301216   | 1   |      |                       | -        |     |

## **LOWER SAW WHEEL PARTS**

| ITEM | DESCRIPTION                       | PART NO. | USE |
|------|-----------------------------------|----------|-----|
| 1    | Snap Ring                         | 301301   | 2   |
| 2    | Bearing                           | 301213   | 2   |
| 3    | Lower Wheel Shaft & Washer, Nut   | 301303   | 1   |
| 4    | Snap Ring                         | 301304   | 2   |
| 5    | Nut & Washer                      | 301305   | 1   |
| 6    | Bearing Case                      | 000138   | 1   |
| 7    | Rubber Seal                       | 301307   | 1   |
| 8    | Special Washer                    | 301308   | 1   |
| 9    | Key                               | 301309   | 1   |
| 10   | Lower Shaft and Bearing Assy      | 301310   |     |
| 11   | Lower Bearing Case and Shaft Assy | 301311   |     |
| 12   | Stud                              | 301312   | 3   |
| 13   | Bearing Case Support              | 301313   | 1   |
| 14   | 16" Lower Wheel                   | 000145   | 1   |
| 15   | Gasket                            | 301211   | 1   |
| 16   | Hub Cap                           | 301218   | 1   |