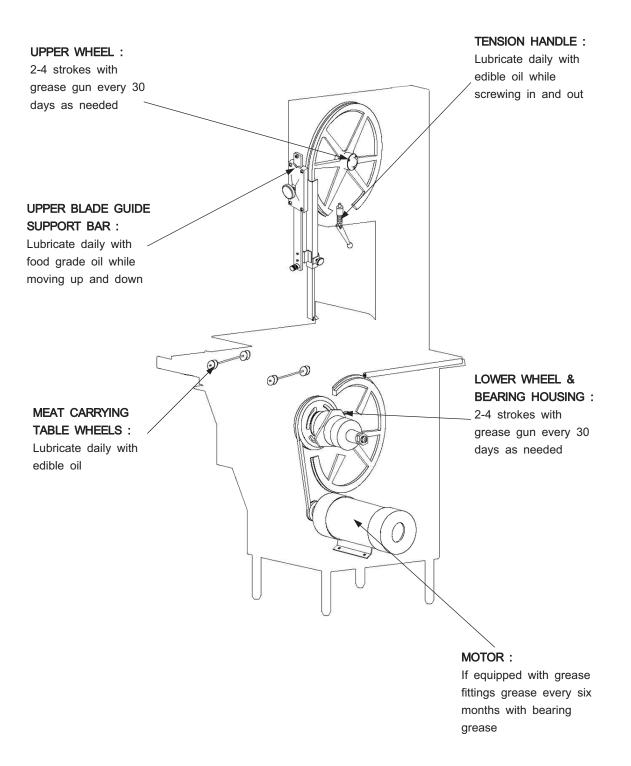

pment. Should there be any questions or if we can be of further assistance, please call us toll free at (800) 500-3519.

## **TABLE OF CONTENTS**

|                         | PAGE |
|-------------------------|------|
| LUBRICATION INSTRUCTION | 3    |
| FRAME PARTS             | 4    |
| UPPER SAW WHEEL PARTS   | 5    |
| LOWER SAW WHEEL PARTS   | 6    |
| SAW GUIDE PARTS         | 7    |
| DRIVE PARTS             | 8    |
| FRONT SCRAPER PARTS     | 9    |
| REAR SCRAPER PARTS      | 10   |
| MEAT GAUGE PARTS        | 11   |
| TABLE PARTS             | 12   |
| ELECTRIC CURCUIT        | 13   |
| WARRANTY INFORMATION    | 14   |

#### **German Knife Inc**

4184 E. Conant St., Long Beach, CA 90808

Phone: 800-500-3519 Fax: 310-900-1066 www.turboairinc.com

### **LUBRICATION INSTRUCTIONS**



# FRAME PARTS



| ITEM | DESCRIPTION              | PART NO. | USE | ITEM | DESCRIPTION          | PART NO. | USE |
|------|--------------------------|----------|-----|------|----------------------|----------|-----|
| 1    | Upper micro switch cover | 301101   | 1   | 9    | Scrap Box            | 301109   | 1   |
| 2    | Micro switch             | 301102   | 2   | 10   | Motor Access Panel   | 301110   | 2   |
| 3    | Upper door               | 301103   | 1   | 11   | Leg Assy             | 301111   | 4   |
| 4    | Hinge Pin                | 301104   | 6   | 12   | Brace Adjust Bracket | 000219   | 2   |
| 5    | Hinge                    | 301105   | 6   | 13   | Brace                | 301113   | 2   |
| 6    | Door Latch               | 301106   | 2   | 14   | Middle Door