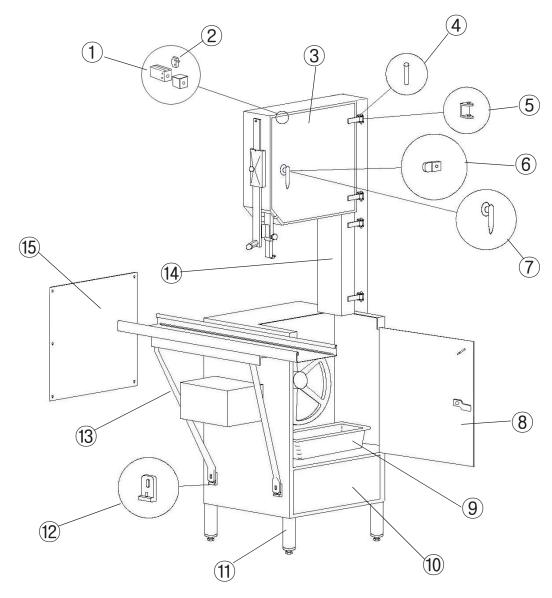

# FRAME PARTS

| ITEM | DESCRIPTION              | PART NO. | USE | ITEM | DESCRIPTION          | PART NO. | USE |
|------|--------------------------|----------|-----|------|----------------------|----------|-----|
| 1    | Upper micro switch cover | 301101   | 1   | 9    | Scrap Box            | 301109   | 1   |
| 2    | Micro switch             | 301102   | 2   | 10   | Motor Access Panel   | 301110   | 2   |
| 3    | Upper door               | 301103   | 1   | 11   | Leg Assy             | 301111   | 4   |
| 4    | Hinge Pin                | 301104   | 6   | 12   | Brace Adjust Bracket | 000219   | 2   |
| 5    | Hinge                    | 301105   | 6   | 13   | Brace                | 301113   | 2   |
| 6    | Door Latch               | 301106   | 2   | 14   | Middle Door          | 301114   | 1   |
| 7    | Door Handle              | 301107   | 2   | 15   | Rear Cover           | 301115   | 1   |
| 8    | Lower Door               | 301108   | 1   |      |                      |          | 1   |