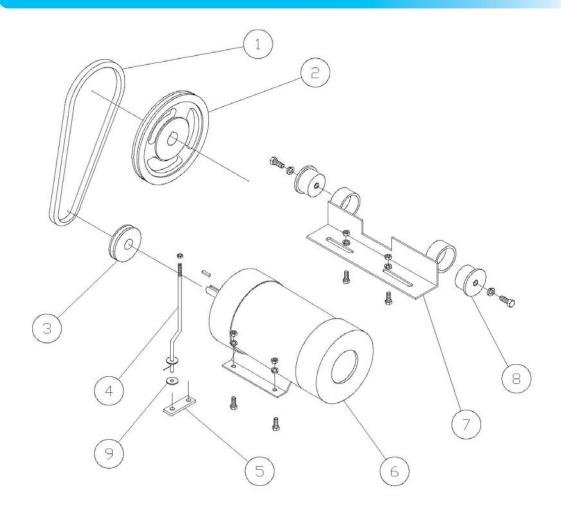

# DRIVE PARTS

| ITEM | DESCRIPTION              | PART NO. | USE |
|------|--------------------------|----------|-----|
| 1    | V-Belt                   | 301501   | 1   |
| 2    | Driven Pulley(8.5")      | 301502   | 1   |
| 3    | Motor Pulley(Standard)   | 301503   | 1   |
|      | Motor Pulley(High Speed) | 301503   |     |
| 4    | Torque Rod Assy          | 301504   | 1   |
| 5    | Torque Bracket           | 301505   | 1   |
| 6    | Motor(3HP)               | 301506   | 1   |
| 7    | Motor Mount Assy         | 301507   | 1   |
| 8    | Rubber Mount Assy        | 301508   | 2   |
| 9    | Rubber Washer            | 301509   | 1   |