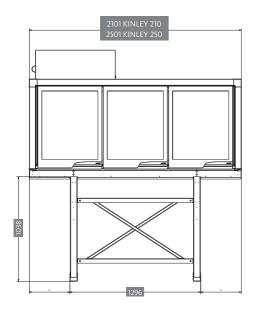

e and the intactness of nature that provides us with fresh food products: KINLEY XL is entirely free of CFCs and FCs, instead using the environment-friendly and natural refrigerant propane. Our contribution to making the world a little bit better.



Freezing

minus 18 °C to minus 23 °C

# KINLEY XL: APPEAL TO MORE CUSTOMERS AND RAISE YOUR SALES TO THE NEXT LEVEL

Go vertical and utilize hitherto empty space. Fill it with the overhanging freezer cabinet KINLEY XL to make the most of your sales area and raise your product presentation up to eye level. Your customers will love it — and so will your turnover.

#### PLACEMENT VARIANTS



#### **ACCESSORIES**

Unit covers for ideal storage
Product separators for flexible segmentation

For more information, simply order our accessories folder!















| OVERHANGING<br>FREEZER CABINET |
|--------------------------------|
|                                |

YOUR AHT PARTNER:

#### **AHT Cooling Systems GmbH**

8786 Rottenmann · Austria Phone +43/(0)3614/2451-0 Fax +43/(0)3614/2451-8 Email office@aht.at