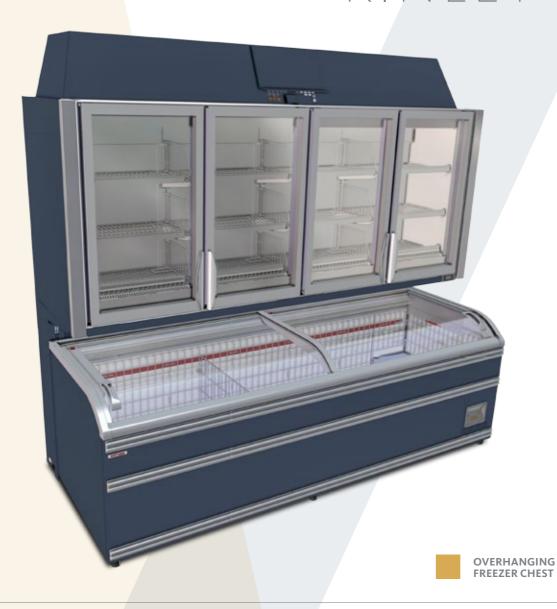

#### **IDEAL ADDITION TO** AHT FREEZER CHESTS

KINLEY XL can be used universally with all AHT product lines in the supermarket — and especially for retrofitting. In addition, this plug-in overhanging freezer cabinet features maintenance-free refrigeration technology and requires zero installation effort.

# KINLEY XL: APPEAL TO MORE CUSTOMERS AND RAISE YOUR SALES TO THE NEXT LEVEL

Go vertical and utilize hitherto empty space. Fill it with the overhanging freezer cabinet KINLEY XL to make the most of your sales area and raise your product presentation up to eye level. Your customers will love it — and so will your turnover.

#### **ACCESSORIES**

Unit covers for ideal storage
Product separators for flexible segmentation

For more information, simply order our accessories folder!

| OVERHANGING<br>FREEZER CABINET |
|--------------------------------|
|                                |