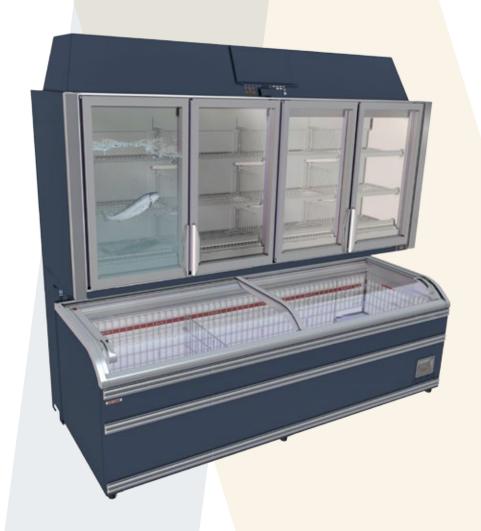

## KINLEYXL

MERCHANDISE
PRESENTATION AT
EYE LEVEL HAS NEVER
BEEN SO EASY

### AT EYE LEVEL **WITH YOUR CUSTOMERS' WISHES**

KINLEY XL: Located directly in the relevant field of vision, with loads of room thanks to XL dimensions. Optimized use of space and exceptionally elegant merchandise presentation — not to mention the unsurpassed comfort in terms of accessibility.

#### **IDEAL ADDITION TO** AHT FREEZER CHESTS

KINLEY XL can be used universally with all AHT product lines in the supermarket — and especially for retrofitting. In addition, this plug-in overhanging freezer cabinet features maintenance-free refrigeration technology and requires zero installation effort.