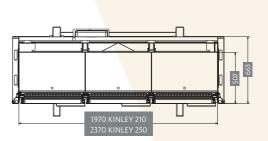

d the intactness of nature that provides us with fresh food products: KINLEY XL is entirely free of CFCs and FCs, instead using the environment-friendly and natural refrigerant propane. Our contribution to making the world a little bit better.



Freezing

minus 18 °C to minus 23 °C

# KINLEY XL: APPEAL TO MORE CUSTOMERS AND RAISE YOUR SALES TO THE NEXT LEVEL

Go vertical and utilize hitherto empty space. Fill it with the overhanging freezer cabinet KINLEY XL to make the most of your sales area and raise your product presentation up to eye level. Your customers will love it — and so will your turnover.

#### PLACEMENT VARIANTS



#### **ACCESSORIES**

Unit covers for ideal storage
Product separators for flexible segmentation

For more information, simply order our accessories folder!















| OVERHANGING<br>FREEZER CABINET |
|--------------------------------|
|                                |

YOUR AHT PARTNER:

#### **AHT Cooling Systems GmbH**

8786 Rottenmann · Austria Phone +43/(0)3614/2451-0 Fax +43/(0)3614/2451-8 Email office@aht.at