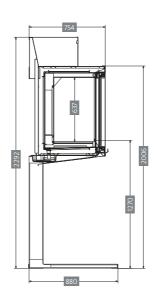

## KINLEYXL

MERCHANDISE
PRESENTATION AT
EYE LEVEL HAS NEVER
BEEN SO EASY

### AT EYE LEVEL **WITH YOUR CUSTOMERS' WISHES**

KINLEY XL: Located directly in the relevant field of vision, with loads of room thanks to XL dimensions. Optimized use of space and exceptionally elegant merchandise presentation — not to mention the unsurpassed comfort in terms of accessibility.

#### **IDEAL ADDITION TO** AHT FREEZER CHESTS

KINLEY XL can be used universally with all AHT product lines in the supermarket — and especially for retrofitting. In addition, this plug-in overhanging freezer cabinet features maintenance-free refrigeration technology and requires zero installation effort.